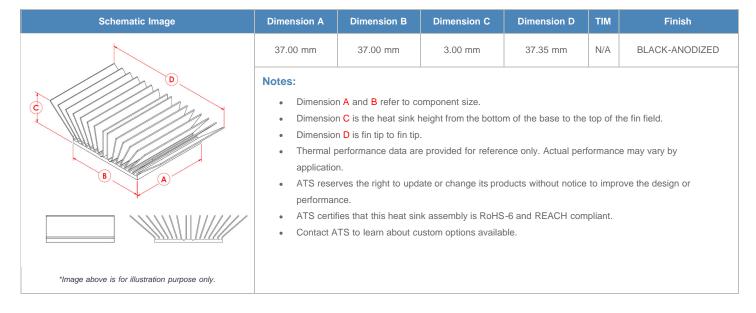

**

| AIR VELOCITY       |               | @200 LFM<br>1.0 M/S | @300 LFM<br>1.5 M/S | @400 LFM<br>2.0 M/S | @500 LFM<br>2.5 M/S | @600 LFM<br>3.0 M/S | @700 LFM<br>3.5 M/S | @800 LFM<br>4.0 M/S |
|--------------------|---------------|---------------------|---------------------|---------------------|---------------------|---------------------|---------------------|---------------------|
| THERMAL RESISTANCE | Unducted Flow | 32.68 °C/W          | 31.8 °C/W           | 30.7 °C/W           | 29.3 °C/W           | 27.7 °C/W           | 26 °C/W             | 24.2 °C/W           |
|                    | Ducted Flow   | 8.2                 | 6.9                 | 6.1                 | 5.5                 | 5.1                 | 4.8                 | 4.5                 |

## **Product Detail**